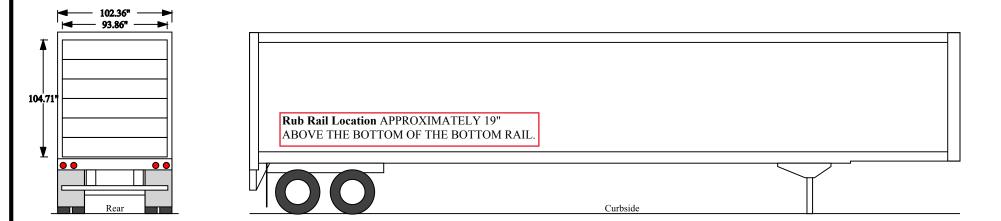

| ¢ | Copy of Copy of Copy of Copy of Copy of 3341544                                                                                                                                                                             |       |       |             |                                |  |
|---|-----------------------------------------------------------------------------------------------------------------------------------------------------------------------------------------------------------------------------|-------|-------|-------------|--------------------------------|--|
|   | NETTICE<br>THIS DOCUMENT CONTAINS PROPRIETARY TECHNICAL DATA<br>WHICH IS THE CONFIDENTIAL PROPERTY OF GREAT DANE.<br>ABSENT THE EXPRESS WRITTEN PREMISSION OF GREAT DANE<br>USE OR DISCLOSURE OF THIS DOCUMENT IS FORBIDEN. |       |       |             | Great Dane Trall               |  |
|   | ALL DIMENSIONS IN INCHES DRAWN BY                                                                                                                                                                                           |       |       |             | C-66436                        |  |
|   | 0 TO 6 INCHS                                                                                                                                                                                                                | ±.02  | ±.005 | CHECKED BY  | CLA - Champion CL              |  |
|   | 6 TO 24 INCHS                                                                                                                                                                                                               | ±.03  | ±.010 |             | A0100700                       |  |
|   | DVER 24 INCHS                                                                                                                                                                                                               | ±.06  | ±.015 | APPROVED BY | FILE/DVG ND. REV               |  |
|   | ANGLES                                                                                                                                                                                                                      | ±1/2* |       |             | SCALE: N/A DATE: / / PG 1 DF 1 |  |