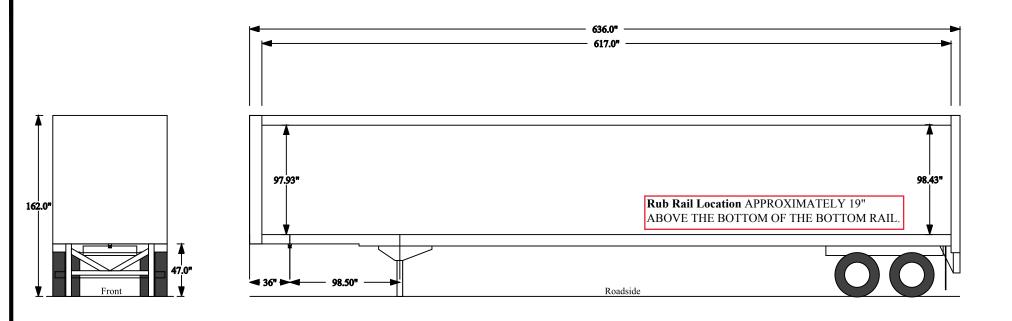

| ¢ | Copy of Copy of Copy of Copy of Copy of 3341544                                                                                                                                                                             |       |       |             |                                |  |
|---|-----------------------------------------------------------------------------------------------------------------------------------------------------------------------------------------------------------------------------|-------|-------|-------------|--------------------------------|--|
|   | NETTICE<br>THIS DOCUMENT CONTAINS PROPRIETARY TECHNICAL DATA<br>WHICH IS THE CONFIDENTIAL PROPERTY OF GREAT DANE.<br>ABSENT THE EXPRESS WRITTEN PREMISSION OF GREAT DANE<br>USE OR DISCLOSURE OF THIS DOCUMENT IS FORBIDEN. |       |       |             | Great Dane Trall               |  |
|   | ALL DIMENSIONS IN INCHES DRAWN BY                                                                                                                                                                                           |       |       |             | C-66436                        |  |
|   | 0 TO 6 INCHS                                                                                                                                                                                                                | ±.02  | ±.005 | CHECKED BY  | CLA - Champion CL              |  |
|   | 6 TO 24 INCHS                                                                                                                                                                                                               | ±.03  | ±.010 |             | A0100700                       |  |
|   | DVER 24 INCHS                                                                                                                                                                                                               | ±.06  | ±.015 | APPROVED BY | FILE/DVG ND. REV               |  |
|   | ANGLES                                                                                                                                                                                                                      | ±1/2* |       |             | SCALE: N/A DATE: / / PG 1 DF 1 |  |